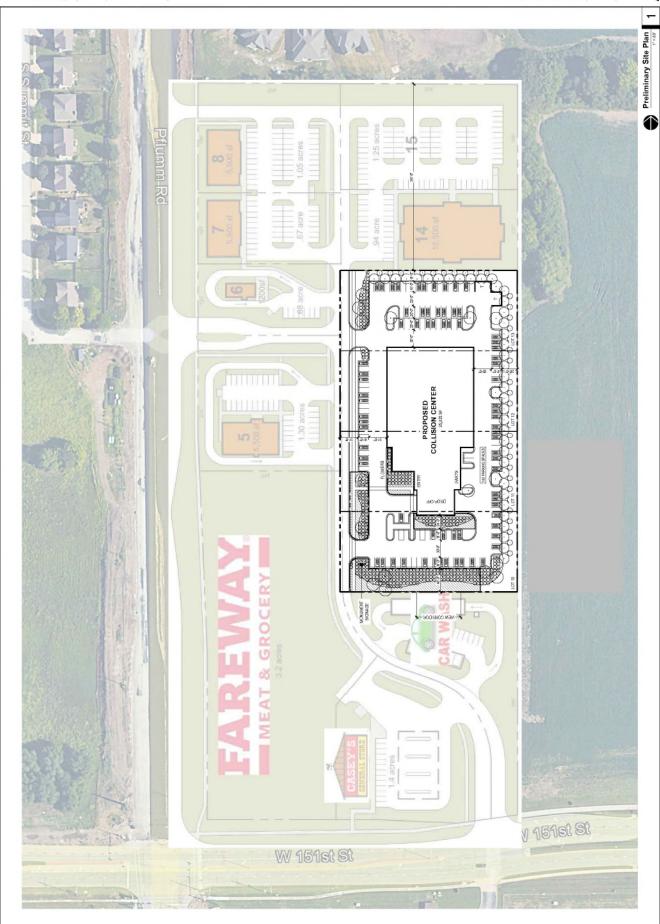

# B Street Collision Center

10/18/2023 Neighborhood meeting

Sta Pan -001

LOT 1 EXECUTIVE PLAZA SECOND PLAT

TRACT "B" EXECUTIVE PLAZA FIRST PLAT

LANDSCAPE SITE DATA NOTIFICATION THE STORY EXPERIENCE OF FEET LENGTH
MORTH PROPERTY LIBERTYPE. SERVICES OF FEET LENGTH
MORTH PROPERTY LIBERTYPE. SERVICES OF FEET LENGTH
MORTH PROPERTY LIBERTYPE. SERVICES OF THE SERVICES
MORTH PROPERTY LIBERTYPE. SERVICES
MORTH PROPERTY LIBERTY LIBERTY LIBERTYPE. SERVICES
MORTH PROPERTY LIBERTY LIBERT

SOUTH PROPERTY LINE-TYPE 1 SUFFER-296 FEET LENGTH WEST PROPERTY LINE-PRIVATE STREET- 339 FEET LENGTHIEXCLUDES DRIVE) STREET TREES NO DURED (1 PCR 40 PECT)(13840)

## PARKING LOT LANDSCAPE(18-30.130.M)

REQUIRED 1 SHADE TREE PER ISLAND SHADE TREE PER ISLAND PROVIDED

PARKING LOF PERIMETER LANDSCAPE (1038-1038) REQUIRED SCREENING OF PARKING ALDING STREET SCREENING PROVIDED PARKING LOT INTERNOR LANDISCAPO(1830-131 M.3)
PARKING LOT ISLANDS REQUIRED (1832-181 M.3.4) PER 30 SPACES 7 BLANDS
PARKING LOT ISLANDS PROVIDED T BLANDS

  12. THE SOLE LISE OF MULCH INLANDSCAPE ISLANDS IS NOT CONSIDERED TO BE AN APPROPRIATE GROUND COVER.

B-STREET COLLISION CENTER REZONING & PRELIM. DEVELOPMENT PLAN

EXECUTIVE PLAZA 151ST & PFLUMM OLATHE,, KANSAS

SCHLAGEL

PREPARED BY:

L1.0